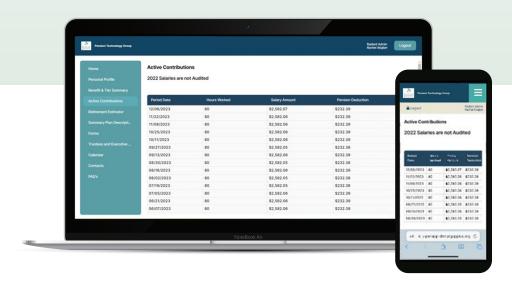

#### **FUNCTIONALITY**

MEMBER PROFILE

BENEFICIARY INFORMATION

ACTIVE EMPLOYEE WAGE
 & CONTRIBUTION HISTORY

BENEFIT ESTIMATOR

 ACCESS IMPORTANT FUND DOCUMENTS & FORMS

 HISTORICAL PAYROLL INFORMATION INCLUDING NOTICE OF DEPOSITS

 ACCESS KEY FUND CONTACT INFORMATION

 NEWSLETTER FUNCTIONALITY TO KEEP MEMBERS INFORMED

FREQUENTLY ASKED QUESTIONS

#### WHY CHOOSE PTG MEMBER PORTAL?

- Enhanced Accessibility: Empower members with instant access to critical info anytime, anywhere (mobile, tablet or PC), thus reducing phone calls and enhancing member satisfaction.
- Efficient Member Services: One-stop solution for member services, which streamlines administrative processes and reduces support costs.
- Secure Access Control: Ensure safety with secure login, promoting trust among members and safeguarding sensitive information.
- Streamlined Communication: Send important updates and provide helpful resources directly to your membership.
- Paperless Transactions: Digitize processes, reduce environmental impact, and cut support costs with digital transactions.
- Personalized Member Experience: Tailor content based on preferences for a personalized and relevant experience.