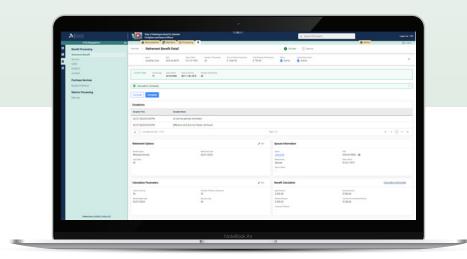

### PENSIONPRO+ FUNCTIONALITY

MEMBER PROFILE

WAGES & CONTRIBUTIONS HISTORY

BENEFITS CALCULATIONS

DOCUMENT MANAGEMENT

PAYROLL PROCESSING

MEMBER SELF-SERVICE PORTAL

AUDIT HISTORY

MULTI-FACTOR AUTHENTICATION

THIRD PARTY INTEGRATIONS

 SINGLE OR MULTI-EMPLOYER CONFIGURABILITY